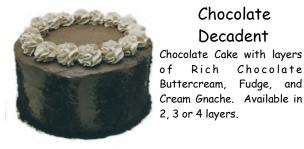

## Chocolate Fudge Torte

Chocolate

Decadent

Rich Chocolate

Moist Chocolate Genoise Cake filled with Chocolate Cream Mousse. Iced in Rich Fudge Icing. Available in 2 or 3 layers.

Chocolate Mousse Creamy Rich Chocolate Mousse Torte in a Chocolate Crust. Topped with our delicious Gnache.