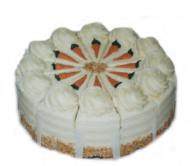

### Carrot Cake

Carrot Cake made from fresh carrots with our Rich Cream Cheese Icing Available in 2 or 3 layers.

Strawberry Cheesecake Creamy Cheesecake topped with Fresh Strawberries. Baked in a graham cracker crust.