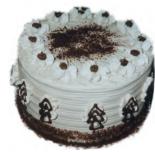

### Black ForestTorte

Chocolate Layer Torte with Cherries, Whip Cream, and Fudge. Available in 2 or 3 layers.

Cappuccino Torte White Sponge Cake soaked with Cappucino. Iced in Cappuccino Mousse. Available in 2 or 3 layers.