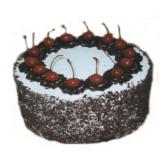

### Black ForestTorte

Chocolate Layer Torte with Cherries, Whip Cream, and Fudge. Available in 2 or 3 layers.

Cappuccino Torte White Sponge Cake soaked with Cappucino. Iced in Cappuccino Mousse. Available in 2 or 3 layers.