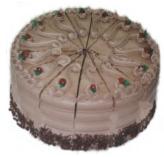

Sun-Ríse Bakíng Company

German Chocolate German Chocolate Cake with Coconut Pecan filling. Iced in Chocolate Buttercream. Available in 2 or 3 layers.

Tiramasu White Sponge Cake soaked with Kahlua Liquor. Whip Cream Icing. Available in 2 or 3 layers.