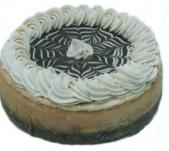

# New York

Cheesecake

Rich and Creamy New York Style Cheesecake baked in a graham cracker crust. Available plain top or decorated with cream cheese as photo.