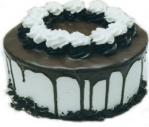

# **Bostonian**

Moist Chocolate Genoise Cake filled with Rich Fudge Chocolate Custard. and Whip Cream and Gnache Iced. Available in 2 or 3 Layers.