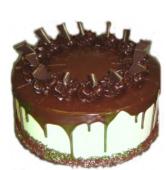

Chocolate Mint

Chocolate Cake with a refreshing blend of Chocolate and Mint. Topped with Gnache. Available in 2 or 3 layers.

Chocolate Raspberry Chocolate Cake with Gourmet Raspberry filling and Chocolate Buttercream. Available in 2 or 3 layers. We can Slice All Cakes for you into 12 - 14 - or 16 portions Paper Tissues between Slices