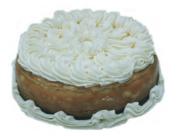

### Carrot Cake

Carrot Cake made from fresh carrots with our Rich Cream Cheese Icing Available in 2 or 3 layers.

Strawberry Cheesecake Creamy Cheesecake topped with Fresh Strawberries. Baked in a graham cracker crust.