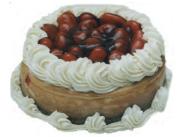

### Black ForestTorte

Chocolate Layer Torte with Cherries, Whip Cream, and Fudge. Available in 2 or 3 layers.

Cappuccino Torte White Sponge Cake soaked with Cappucino. Iced in Cappuccino Mousse. Available in 2 or 3 layers.